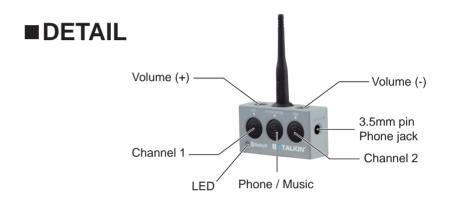

#### ■ CHARGING

- ◆AC adaptor 5V± 5% min. 500mA
- Please make sure the device is completely dry before charge.
- Charging cable: Micro USB
- How to know battery status:

The second indicator LED after power ON.

Blue=100%-60%, Purple=60%-40% Red=battery low

**Battery Charge:** Red=Charging Blue=Full charged