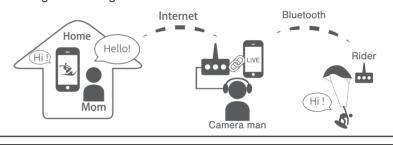

#### ■ PAIR WITH SMART PHONE

- Smart phone
- Enable smart phone's BLUETOOTH search mode.
- While OFF, press and hold (5sec.) PHONE/MUSIC until LED blue & red flashes
- Select "BBT ADV" on phone screen.
- Pairing succeed.

▲ NOTICE: After initial pairing setting, devices will memorize pairing. For next use, just turn on the devices and will automatically link. (make sure phone's BLUETOOTH is enable.)

#### LIVE COMMUNICATION

(1 smart phone + 2 Advance)

#### Step1. After pair with smart phone. Turn on Adv No.2.

★ Recommend to use at :

\*Skype is also work, but sometime depends on its version, and setting.

• Press and hold Adv.No.2 PHONE/MUSIC until LED on.

#### Step2. Setting up pairing No.1 and No.2.

• Press and hold No.1's CH2 and No.2's CH1 until LED red flashes.

- Press No.1's CH2 once until both devices LED blue flashes.
- Pairing and calling succeed.

#### ▲ NOTICE:

After pair with smart phone, can intercall with max. two Advance devices

## ■ RECORD VIDEO & VOICE BY SMART PHONE

• After pair with smart phone, if you would like to take video and record the voice, must use app " Movie Pro ". 🔗