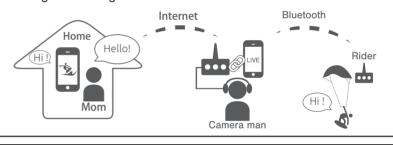

#### ■ PAIR WITH SMART PHONE

- Smart phone
- Enable smart phone's BLUETOOTH search mode.
- While OFF, press and hold (5sec.) PHONE/MUSIC until LED blue & red flashes
- Select "BBT ADV" on phone screen.
- Pairing succeed.

#### LIVE COMMUNICATION

(1 smart phone + 2 Advance)

#### Step1. After pair with smart phone. Turn on Adv No.2.

★ Recommend to use at :

\*Skype is also work, but sometime depends on its version, and setting.

• Press and hold Adv.No.2 PHONE/MUSIC until LED on.

## ■ RECORD VIDEO & VOICE BY SMART PHONE

• After pair with smart phone, if you would like to take video and record the voice, must use app " Movie Pro ". 🔗