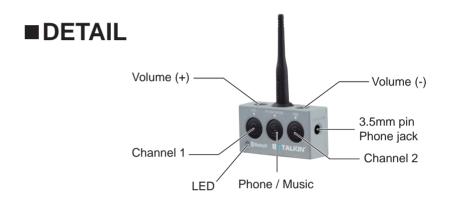

#### ■ RESET

While OFF, press and hold PHONE/MUSIC and Vol+ until LED purple comes out.

#### **■ UPDATE**

- •Download and install update tool and firmware on your website.
- Plug micro USB in PC. Press and hold Vol+ & Vol- until LED red & blue flashes.
- •For more detail : bbtalkin.com/update

#### ■ CHARGING

- ◆AC adaptor 5V± 5% min. 500mA
- Please make sure the device is completely dry before charge.
- Charging cable: Micro USB
- How to know battery status:

The second indicator LED after power ON.

Blue=100%-60%, Purple=60%-40% Red=battery low

**Battery Charge:** Red=Charging Blue=Full charged

#### **■ INTERCALL**

After pair devices, click either one device CH once to call out / hang up the intercall.

Transmitter side: call out / hang up

Receiver side: automatically pick up / hang up

#### ■ HANDSFREE

After pair with phone, incoming phone call:

• Click PHONE/MUSIC: Pick up / Hang up the phone call

• Click PHONE/MUSIC twice quickly: Decline a call / Redial

#### ■ MUSIC PLAY

After pair with phone, play and pause music:

• Click PHONE/MUSIC once to play or pause music.

Forward and Backward:

• Press and hold 2sec. Vol+ for forward music, Vol- for backward.