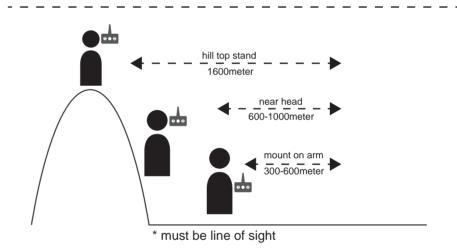

#### Recommend application use:

- Long distance activity (over 500m): Such as kitesurf, surf, snow sports, etc. Recommend having max. 3 people intercall.
- Short distance activity (100m ~ 500m): Such as wakeboard, sail, SUP, etc. Allow up to 4 people intercall.

#### ■ SPECS

| Intercall talk time ———      | _ | 10 hr  |
|------------------------------|---|--------|
| Charge time ———              | _ | 2.5 hr |
| Weight —                     | _ | 62 g   |
| Range —                      | _ | 1 mile |
| Water-proof —                | _ | IPX 7  |
| *must in the waterproof case |   |        |